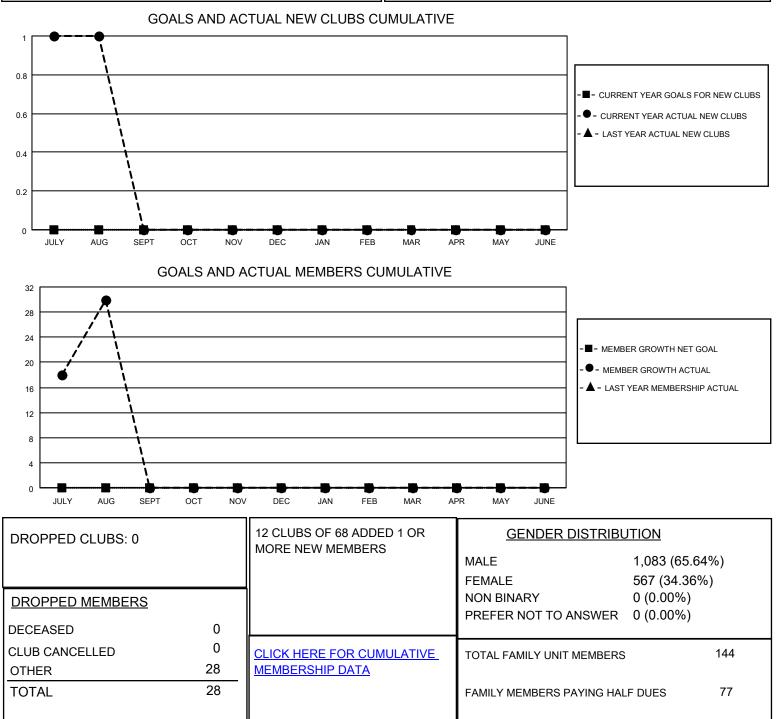

## LOCATION NIGERIA

District 404 B3

Results as of: 8/31/2023

| Clubs                 |               |           |               | Members               |                         |                         |                                                    |
|-----------------------|---------------|-----------|---------------|-----------------------|-------------------------|-------------------------|----------------------------------------------------|
| RESULTS FOR 2023-2024 |               |           |               | RESULTS FOR 2023-2024 |                         |                         |                                                    |
| QUARTER               | NEW CLUB GOAL | NEW CLUBS | DROPPED CLUBS | QUARTER               | /BER GROWTH NET<br>GOAL | MEMBER GROWTH<br>ACTUAL | DROPPED<br>MEMBERS ACTUAL<br>(including transfers) |
| JULY/AUG/SEPT         | 0             | 1         | 0             | JULY/AUG/SEPT         | 0                       | 64                      | 28                                                 |
| OCT/NOV/DEC           | 0             | 0         | 0             | OCT/NOV/DEC           | 0                       | 0                       | 0                                                  |
| JAN/FEB/MAR           | 0             | 0         | 0             | JAN/FEB/MAR           | 0                       | 0                       | 0                                                  |
| APR/MAY/JUNE          | 0             | 0         | 0             | APR/MAY/JUNE          | 0                       | 0                       | 0                                                  |